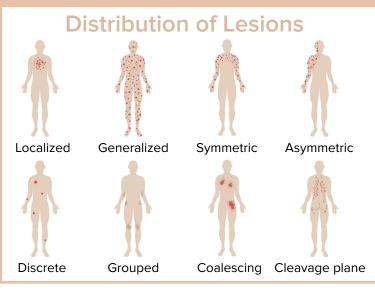

## HOW TO DESCRIBE DERMATOLOGIC **LESIONS**

Assessment/ documentation of skin lesions should include:

- Lesion type
- Lesion configuration
- Location
- Distribution
- Color
- Measurements, when appropriate