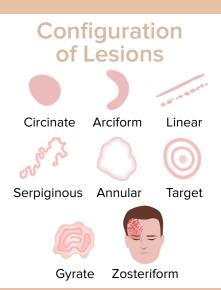

## HOW TO DESCRIBE DERMATOLOGIC **LESIONS**

Assessment/ documentation of skin lesions should include:

- Lesion type
- Lesion configuration
- Location
- Distribution
- Color
- Measurements, when appropriate